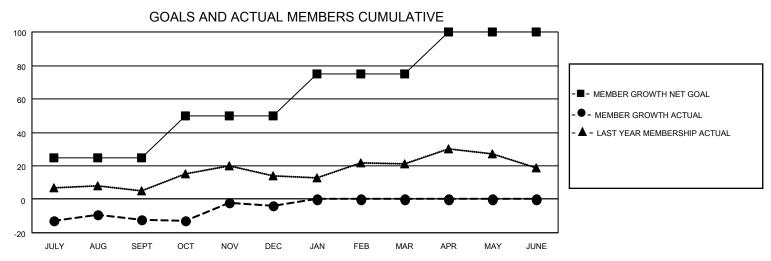

## MONTHLY MEMBERSHIP PROGRESS REPORT

| Clubs         |               |             |               | Members               |                        |                         |                                                    |
|---------------|---------------|-------------|---------------|-----------------------|------------------------|-------------------------|----------------------------------------------------|
|               | RESULTS FOR   | R 2022-2023 |               | RESULTS FOR 2022-2023 |                        |                         |                                                    |
| QUARTER       | NEW CLUB GOAL | NEW CLUBS   | DROPPED CLUBS | QUARTER MEM           | BER GROWTH NET<br>GOAL | MEMBER GROWTH<br>ACTUAL | DROPPED<br>MEMBERS ACTUAL<br>(including transfers) |
| JULY/AUG/SEPT | 0             | 0           | 0             | JULY/AUG/SEPT         | 25                     | 25                      | 32                                                 |
| OCT/NOV/DEC   | 0             | 0           | 0             | OCT/NOV/DEC           | 25                     | 36                      | 25                                                 |
| JAN/FEB/MAR   | 1             | 0           | 0             | JAN/FEB/MAR           | 25                     | 0                       | 0                                                  |
| APR/MAY/JUNE  | 1             | 0           | 0             | APR/MAY/JUNE          | 25                     | 0                       | 0                                                  |
|               | GOALS         | AND ACTUA   | L NEW CLUBS C | UMULATIVE             |                        |                         |                                                    |