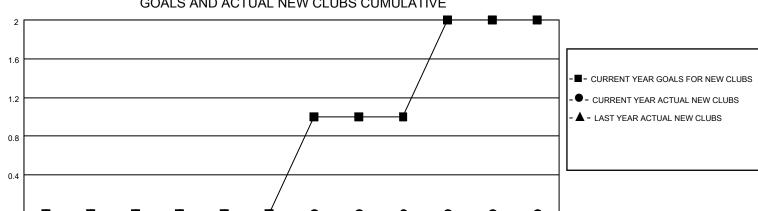

## MONTHLY MEMBERSHIP PROGRESS REPORT

| Clubs         |               |             |               | Members               |                        |                         |                                                    |
|---------------|---------------|-------------|---------------|-----------------------|------------------------|-------------------------|----------------------------------------------------|
|               | RESULTS FOR   | R 2022-2023 |               | RESULTS FOR 2022-2023 |                        |                         |                                                    |
| QUARTER       | NEW CLUB GOAL | NEW CLUBS   | DROPPED CLUBS | QUARTER MEM           | BER GROWTH NET<br>GOAL | MEMBER GROWTH<br>ACTUAL | DROPPED<br>MEMBERS ACTUAL<br>(including transfers) |
| JULY/AUG/SEPT | 0             | 0           | 0             | JULY/AUG/SEPT         | 25                     | 25                      | 32                                                 |
| OCT/NOV/DEC   | 0             | 0           | 0             | OCT/NOV/DEC           | 25                     | 36                      | 25                                                 |
| JAN/FEB/MAR   | 1             | 0           | 0             | JAN/FEB/MAR           | 25                     | 0                       | 0                                                  |
| APR/MAY/JUNE  | 1             | 0           | 0             | APR/MAY/JUNE          | 25                     | 0                       | 0                                                  |
|               | GOALS         | AND ACTUA   | L NEW CLUBS C | UMULATIVE             |                        |                         |                                                    |